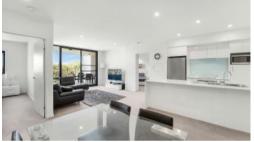

# FEATURES YOU'LL LOVE:

- Sprawling open plan living area incorporates the family room and dining area.
- Spacious kitchen includes stone waterfall benchtops, 4 burner electric cooktop, hidden range hood, dishwasher, double sink, large fridge recess and breakfast bar
- Sumptuous king-size master suite that opens out to the balcony
- Ensuite with large shower recess
- King size second bedroom
- Main bathroom incorporates the laundry
- Relaxing balcony with stunning views overlooking the pool and Perth hills
- Split system air conditioning in the main living and both bedrooms
- 2 secure undercover car bays