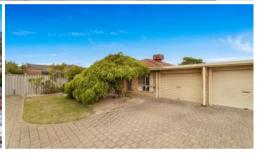

## FEATURES YOU'LL LOVE

- King size main bedroom with double sliding door robe
- Queen size second bedroom
- Well-maintained kitchen includes a free standing 4 burner gas cooktop and oven, double sink and plenty of bench space
- Relaxing backyard patio
- 2 living areas
- Split system air-conditioning in the living area
- Garage flows through to the backyard allowing for upto 3 vehicles
- 2 extra car bays right outside the home