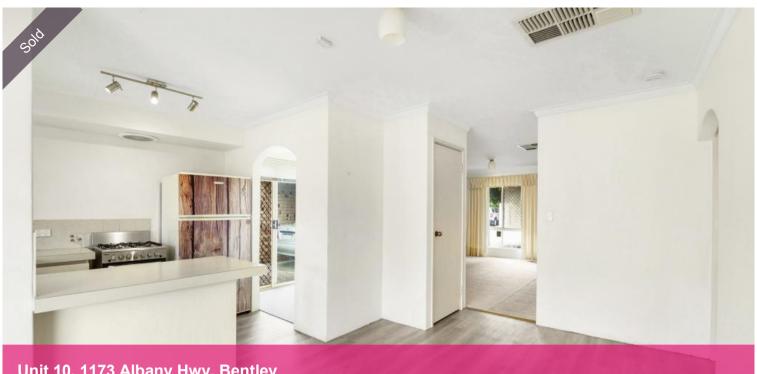

Unit 10, 1173 Albany Hwy, Bentley

## FEATURES YOU'LL LOVE

- King size main bedroom with double sliding door robe
- Queen size second bedroom
- Well-maintained kitchen includes a free standing 4 burner gas cooktop and oven, double sink and plenty of bench space
- Relaxing backyard patio
- 2 living areas
- Split system air-conditioning in the living area
- Garage flows through to the backyard allowing for upto 3 vehicles
- 2 extra car bays right outside the home