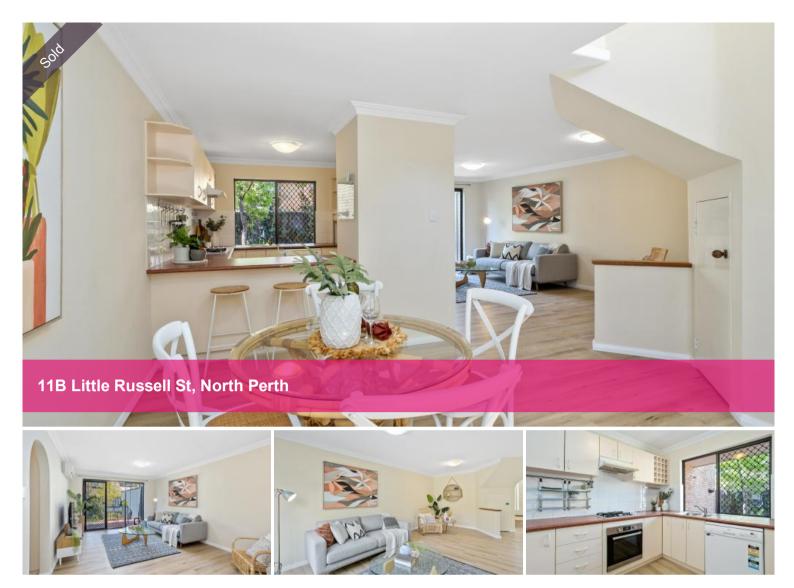

# Green Title Townhouse

Discover the perfect urban lifestyle in this green title 3-bedroom, 1-bathroom townhouse situated in the heart of North Perth. This property is perfect for those looking for a low-maintenance and convenient lifestyle. with the added benefit of having no strata fees!

The fresh coat of paint throughout the property creates a bright and welcoming atmosphere, making you feel right at home from the moment you step inside.

As you enter the townhouse, you are greeted by an abundance of natural light that flows through the open-concept living and dining area. The openplan design is perfect for entertaining, while the courtyard provides the perfect outdoor escape for you to enjoy the beautiful Perth weather.

The 3 bedrooms are well-sized with the master offering a private balcony with elevated treetop views. The main bathroom is located next to the bedrooms and features a spa bath.

Conveniently located in the bustling and vibrant suburb of North Perth, with an array of popular cafes and amenities including Angove Kitchen, Rosemount Hotel, Woodville Reserve, Satchmo, and lots more. Whether you're looking for a great coffee, a night out, or just some time to relax, you'll