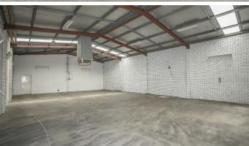

## \$18094.00 p.a. plus outgoings plus GST

- 226m2 warehouse
- M & F wc's
- Kitchenette
- Front roller door with separate entrance
- · common parking
- · zoning service industrial

The above information provided has been furnished to us by the vendor/s. We have not verified whether or not that information is accurate and do not have any belief in one way or the other in its accuracy. We do not accept any responsibility to any person for its accuracy and do no more than pass it on. All interested parties should make and rely upon their own inquiries in order to determine whether or not this information is in fact accurate.

226 m2

\$18094 p.a. plus **Price** outgoings plus GST

**Property** Type

Commercial

**Property** 

28355 ID

Land Area 226 m2

Warehouse 226 m2