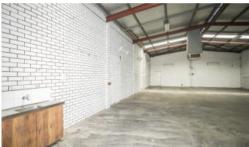

## \$18094.00 p.a. plus outgoings plus GST

- 226m2 warehouse
- M & F wc's
- Kitchenette
- Front roller door with separate entrance
- · common parking
- · zoning service industrial

The above information provided has been furnished to us by the vendor/s. We have not verified whether or not that information is accurate and do not have any belief in one way or the other in its accuracy. We do not accept any responsibility to any person for its accuracy and do no more than pass it on. All interested parties should make and rely upon their own inquiries in order to determine whether or not this information is in fact accurate.

226 m2

\$18094 p.a. plus **Price** outgoings plus GST

**Property** Type

Commercial

**Property** 

28355 ID

Land Area 226 m2

Warehouse 226 m2