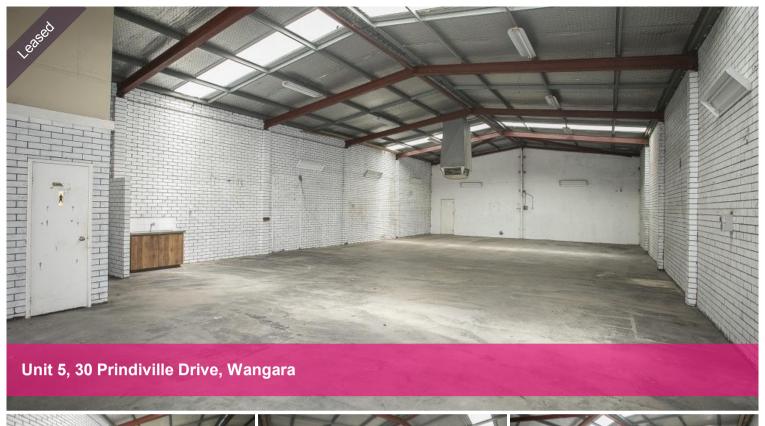

## \$18094.00 p.a. plus outgoings plus GST

- 226m2 warehouse
- M & F wc's
- Kitchenette
- Front roller door with separate entrance
- · common parking
- · zoning service industrial

The above information provided has been furnished to us by the vendor/s. We have not verified whether or not that information is accurate and do not have any belief in one way or the other in its accuracy. We do not accept any responsibility to any person for its accuracy and do no more than pass it on. All interested parties should make and rely upon their own inquiries in order to determine whether or not this information is in fact accurate.

226 m2

\$18094 p.a. plus **Price** outgoings plus GST

**Property** Type

Commercial

**Property** 

28355 ID

Land Area 226 m2

Warehouse 226 m2