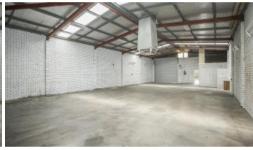

## \$18094.00 p.a. plus outgoings plus GST

- 226m2 warehouse
- M & F wc's
- Kitchenette
- Front roller door with separate entrance
- · common parking
- · zoning service industrial

The above information provided has been furnished to us by the vendor/s. We have not verified whether or not that information is accurate and do not have any belief in one way or the other in its accuracy. We do not accept any responsibility to any person for its accuracy and do no more than pass it on. All interested parties should make and rely upon their own inquiries in order to determine whether or not this information is in fact accurate.

226 m2

\$18094 p.a. plus **Price** outgoings plus GST

**Property** Type

Commercial

**Property** 

28355 ID

Land Area 226 m2

Warehouse 226 m2