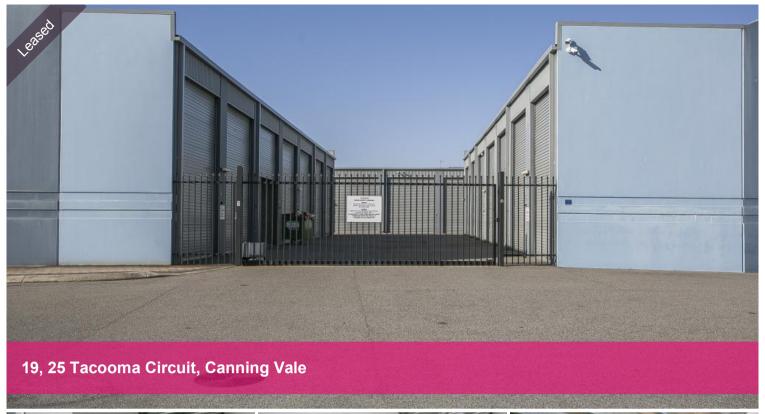

## **EXCELLENT STORAGE UNIT WITH MEZZANINE** AVAILABLE NOW! Asking price \$10500 p.a. plus outgoing of \$4844p.a. plus GST

- 52 m2 storage unit with extra mezzanine area
- secured complex
- attention tradies this is perfect for you!

**SORT AFTER** STORAGE UNIT **Price AVAILABLE NOW!** 

**Property** 

Commercial

Type **Property** 

28329

Warehouse 52 m2

Area

ID