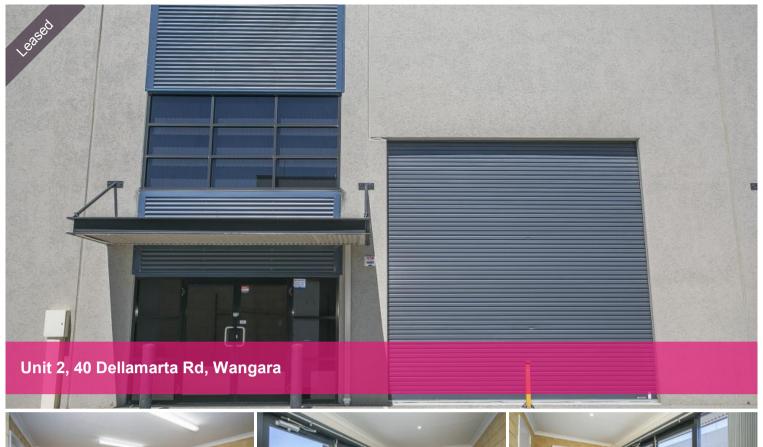

\$25900 p.a. plus outgoings (No GST) Do you need to start a business or move your business here?

- 259m2
- office with floor coverings
- · 4 allocated carbays
- alarm
- freshly painted throughout
- separate entrance
- Front roller door
- secured complex

259 m2

Price JUST LISTED!!
Property Type Commercial
Property ID 28196
Land Area 259 m2
Warehouse Area 259 m2