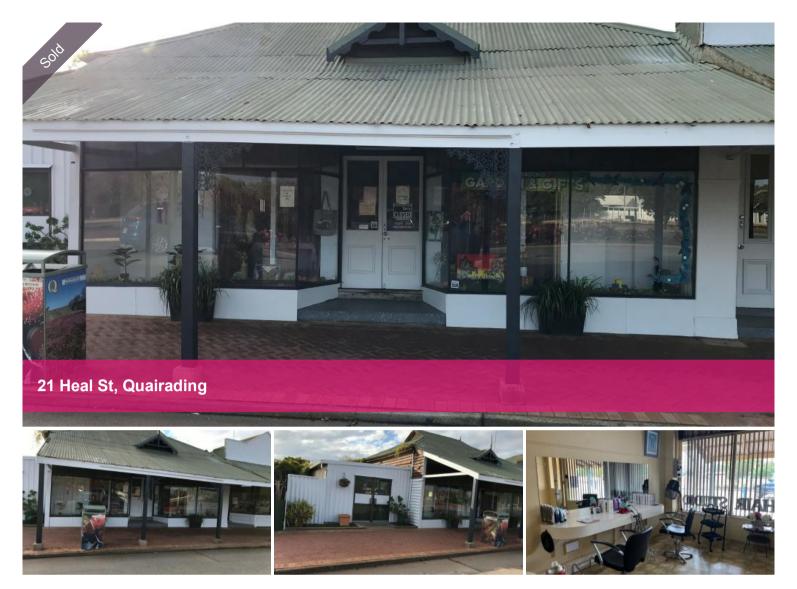

## PLANT YOURSELF IN QUARADING

2 adjoining shops on 1/4 acre block (1012 sqm) in main street. Massive potential only limited by your imagination .Recently repainted façade as part of council initiative. Genuine vendor asking \$99,000

🗔 1,012 m2

| Price         | SOLD for \$90,000 |
|---------------|-------------------|
| Property Type | Commercial        |
| Property ID   | 28167             |
| Land Area     | 1,012 m2          |