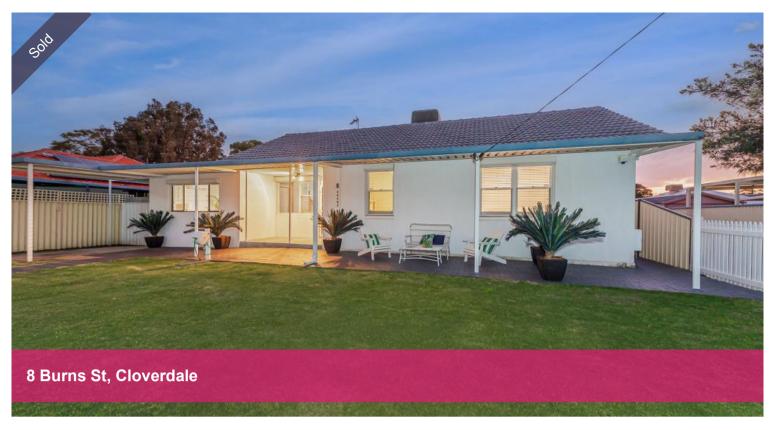

## Ever dreamt of your own white picket fence?

Located on a quiet cul-de-sac street awaits this 4- bedroom 1-bathroom character filled home ideal for those looking to start their family in a convenient location. White picket fences greet you to a huge front grassed area with an abundance of space to move and grow.

The modern kitchen and dining area is located at the heart of the home featuring quality appliances, polished jarrah floorboards, stone benchtops, and plenty of cupboard space. A separate spacious lounge area/games room plays host to a stand-up bar, the perfect space for a "cosy lounge" or "man cave", the options are endless! Sliding doors take you through to the undercover entertaining area featuring a large Colourbond alfresco and shutter blinds for privacy.