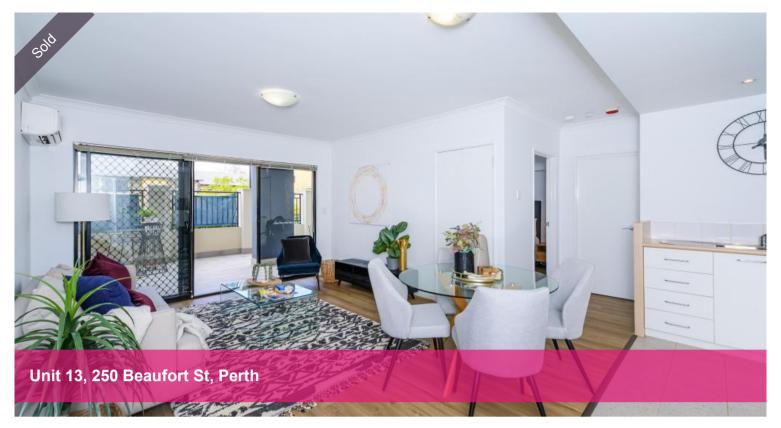

Lock it, Leave it, Love it!

Open by appointment to suit you.

This property represents a great investment opportunity, ask about a rental appraisal and potential rent return!

Situated within the highly regarded Beaufort Central, is this stunning 1 bedroom, 1 bathroom apartment located perfectly between Perth's CBD and Highgate's vibrant Beaufort Street strip. All your needs are catered for within this lock up and leave secure apartment complex with your very own large private courtyard, 25m lap pool, spa, fully equipped gym, sauna and residents lounge with pool table and outdoor BBQ area perfect to entertain with friends and family.

The property features brand new hybrid flooring, freshly painted throughout with a modern colour scheme, large open plan kitchen/living/dining area, well-appointed bathroom, quality fixtures and fittings throughout and massive exclusive private courtyard.

Other features include but are not limited to;

- 1 large bedroom
- 1 well-appointed bathroom
- · Large open plan kitchen/living/dining area
- New hybrid flooring
- · Freshly painted throughout
- 2 Reverse cycle split systems
- · Gas cooktop
- · Large private courtyard
- Storage room
- 1 car bay
- Built in 2006
- · Water Rates- \$1134
- · Council Rates \$1554