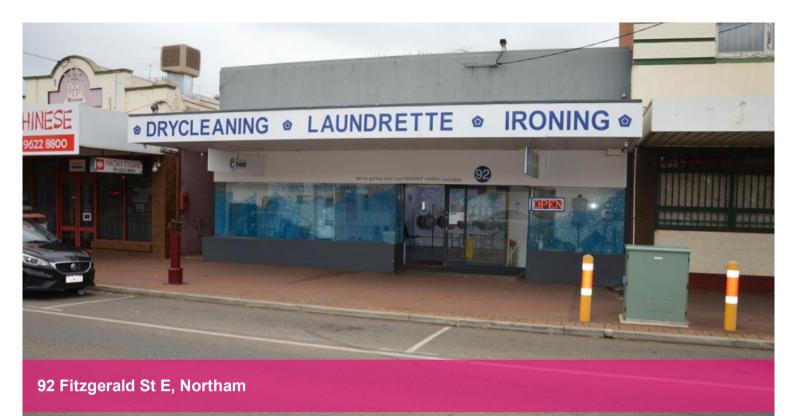

# A BLANK CANVAS

Terrific location for retail with potential to take advantage of the 2nd street frontage to Minson Avenue and parkland extending to the river's edge.

If you are one of the many considering a tree change whilst still being close to Perth this should be on your list. Most recently used as a laundromat but suitable for a host of retail and mixed use redevelopment possibilities.

#### 🛱 6 🗔 567 m2

| Price         | from \$299,000 |
|---------------|----------------|
| Property Type | Commercial     |
| Property ID   | 27846          |
| Land Area     | 567 m2         |
| Office Area   | 170 m2         |