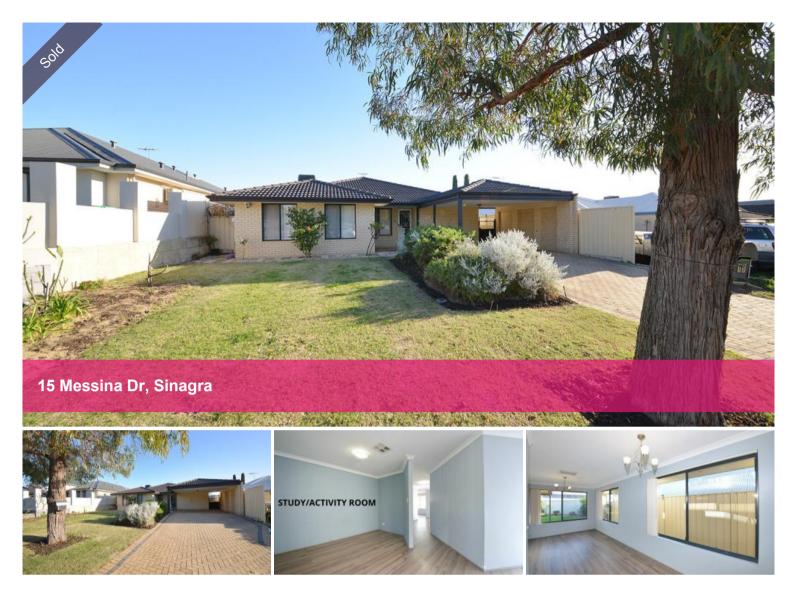

## Spacious and Modern

Andrew and Liselle from Team Thompson have the pleasure in presenting 15 MESSINA DRIVE SINAGRA

Spacious 4 x 2 family with separate living zones including study, lounge/media room and open plan meals, family and games room

Step outside to easy care patio entertaining with tonnes of lawn for kids to play

Located directly across from Mirto Park it's the ideal family home

Please contact us to view anytime

Neat and tidy street appeal directly overlooking Mirto park Security screen front door entry Master bedroom with WIR Light and bright ensuite with shower, vanity and toilet Study/activity

## 🚔 4 🔊 2 🛱 2

| Price         | SOLD        |
|---------------|-------------|
| Property Type | Residential |
| Property ID   | 27635       |