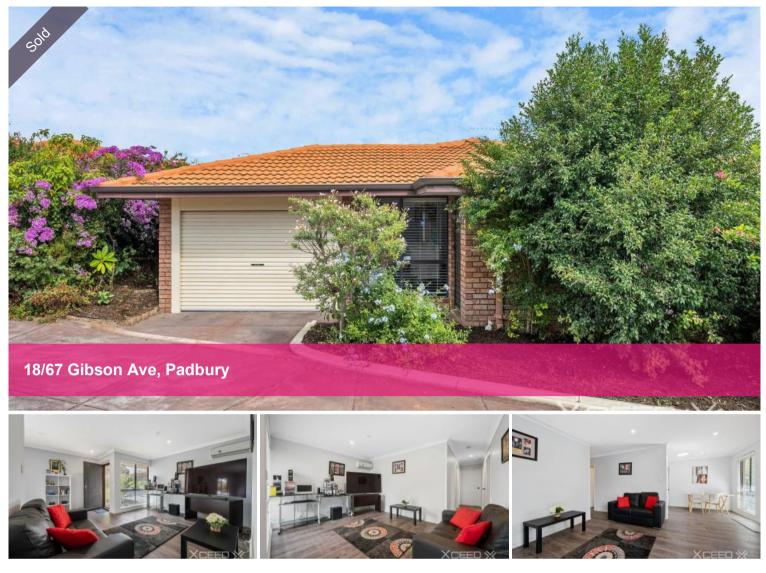

## Private Retreat Moments from Hillarys Boat Harbour

Let this private Padbury villa be your peaceful retreat.

The brick and tile home is close to the excitement of Hillarys Boat Harbour and Sorrento Beach, with schools and shopping precincts conveniently on your doorstep.

Upon entry, you'll be met with welcome creature comforts in a light-filled, open plan living and dining room, with new laminate wood flooring, air conditioning and blinds. Appreciate the fresh aesthetic of the upgraded Ushaped kitchen, featuring white cabinetry above and below the marble-effect benches, white-tiled splashbacks, and a recess for your fridge. Kitchen appliances include an electric under-bench oven and gas hob.

All three bedrooms are carpeted, with the master bedroom featuring plenty of storage in its built-in double robes and ample space to fit a king-size bed. The bright bathroom features a separate shower and bathtub, perfect for small families, sleepovers with the grandkids or simply 'me time'. The laundry features overhead cabinetry and quick outdoor access to the clothesline.

Head outside, and you'll see the potential to turn your backyard into a tranquil sanctuary or grow a vegetable and herb garden. Its paved area offers the perfect space for intimate outdoor gatherings, with easy access from the lock-up garage.