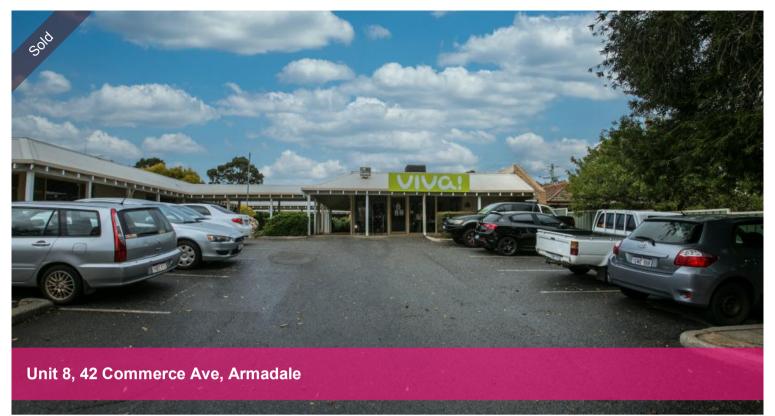

## LEASED INVESTMENT!!

- 65m2
- great complex
- quality tenants
- aircondioned
- fixed floor coverings
- common toilets
- Leased until 13/01/2023 with 2 year extension

The above information provided has been furnished to us by the vendor/s. We have not verified whether or not that information is accurate and do not have any belief in one way or the other in its accuracy. We do not accept any responsibility to any person for its accuracy and do no more than pass it on. All interested parties should make and rely upon their own inquiries in order to determine whether or not this information is in fact accurate.