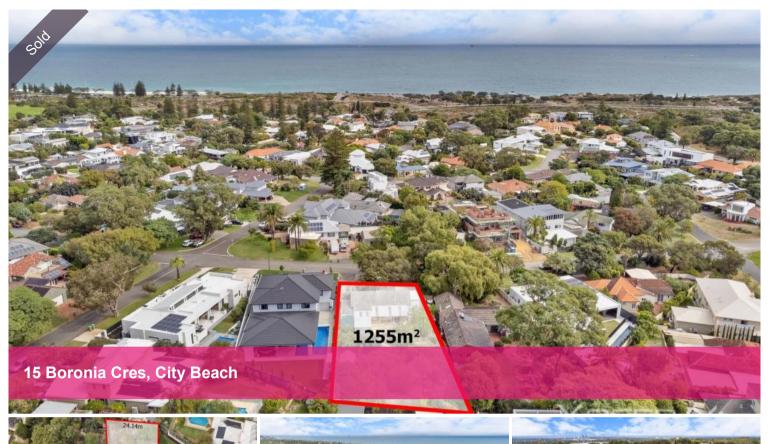

## Massive Landholding in Premium Old City Beach Enclave

Occupying a massive 1,255sqm site in Old City Beach, one of the largest blocks in the suburb, this blue-chip location offers incredible potential.

This Old City Beach enclave has the largest average block sizes and the quietest streets of any precinct within the suburb - while being moments from the beachfront promenade and pristine coastline where you'll enjoy coastal walks, refreshing sea breezes and glorious sunsets. You'll love the proximity to a fantastic selection of cafes and open spaces, and the nearby amenities at Empire Village Shopping Centre.