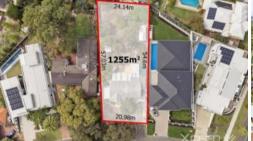

## Massive Landholding in Premium Old City Beach Enclave

Occupying a massive 1,255sqm site in Old City Beach, one of the largest blocks in the suburb, this blue-chip location offers incredible potential.