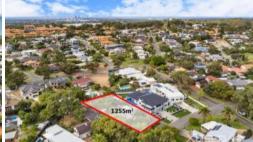

## Massive Landholding in Premium Old City Beach Enclave

Occupying a massive 1,255sqm site in Old City Beach, one of the largest blocks in the suburb, this blue-chip location offers incredible potential.