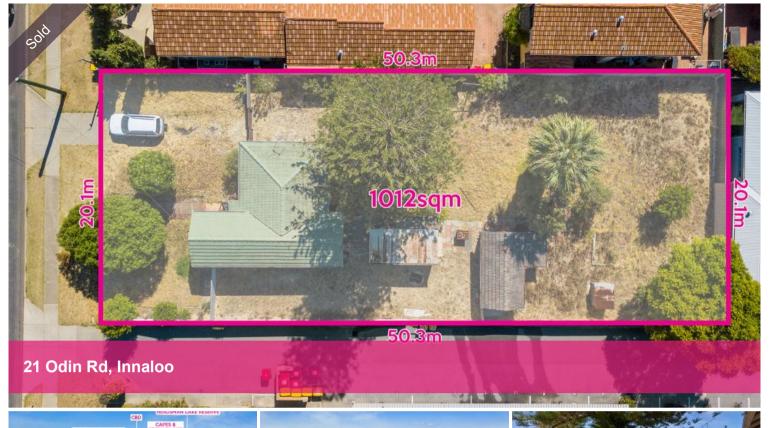

## Unique Development Opportunity

All offers above \$950,000 to be presented.

A 1012sqm level parcel of LAND with multiple uses in the Innaloo Precinct Plan.

This land is a true rectangular shape with wide 20 metre frontage and perfect for development.

This very rare opportunity is not to be missed so make your enquiry now!

(Information Pack Available)

Council Rates \$1410.00 p/a approx

Water Rates \$950.00 p/a approx

Price SOLD
Property Type Residential
Property ID 27412