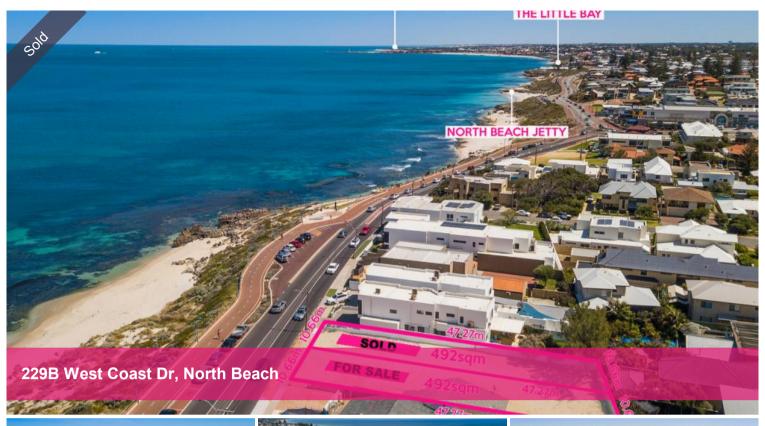

## Indian Ocean Panorama

Be the first to realise the limitless potential of this absolute oceanfront block.

Currently awaiting title, this new-to-market 492sqm block has an uninterrupted view of world-class white sandy beaches and the Indian Ocean tides. Build your dream home and enjoy 180 degree views and vibrant West Australian sunsets. This particular block stands directly across from popular Mettam's Pool – wander down for a swim or snorkel at your leisure and be home in a minute!

Aside from the lifestyle benefits that come with a pristine beachfront location, there's numerous ways to enjoy the area. Find yourself on walking paths which stretch past beach after beach, get active at the surfing or dog beaches nearby, and the recently refurbished North Beach Jetty is ideal for fishing or photography.

□ 492 m2

Price SOLD
Property Type Residential
Property ID 27293
Land Area 492 m2