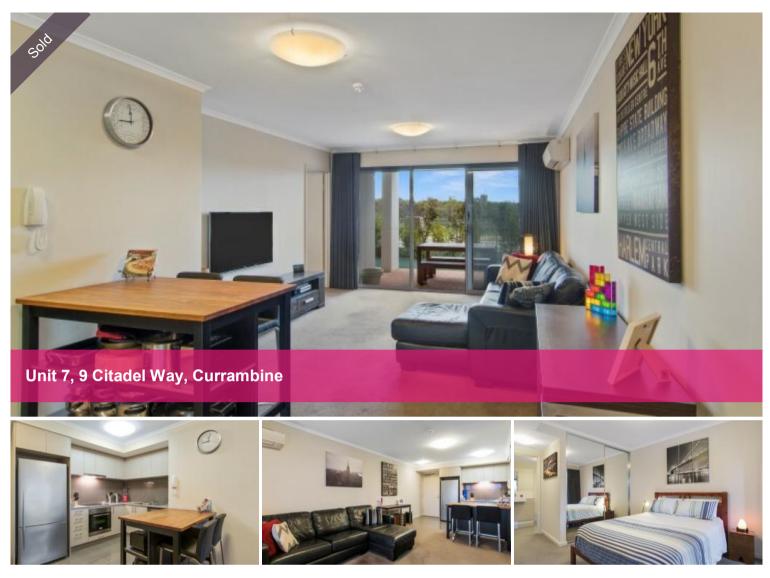

# Fantastic Location – Lock and Leave Lifestyle

Ideally located in Currambine is this neat ground floor one-bedroom, onebathroom apartment. Complete with an open living area that open to your own private courtyard and well-appointed kitchen. This property offers convenient apartment living mere metres from Currambine station.

The open living space can be utilised to suit your needs, with room for a home office, dining or sitting area as desired. Curtains along the wall of sliding doors to the courtyard provides privacy when needed, and split system air-conditioning will keep you comfortable year-round.

The kitchen is bright and well-equipped, with plenty of under bench and overhead cabinetry and a granite top tying it all together. The kitchen includes an electric cooktop and oven, rangehood, sinks and oversized fridge recess.

Large Sliding door invite natural light to pour into the queen-sized master bedroom, complete with curtains and a double mirrored robe. The bathroom is finished in neutral tones and features a framed shower, single vanity and basin, with room for a washer and dryer.

After a swim or gym in the complex, you can enjoy a morning coffee on your

🛏 1 🔊 1 🛱 1

| Price         | SOLD        |
|---------------|-------------|
| Property Type | Residential |
| Property ID   | 27117       |