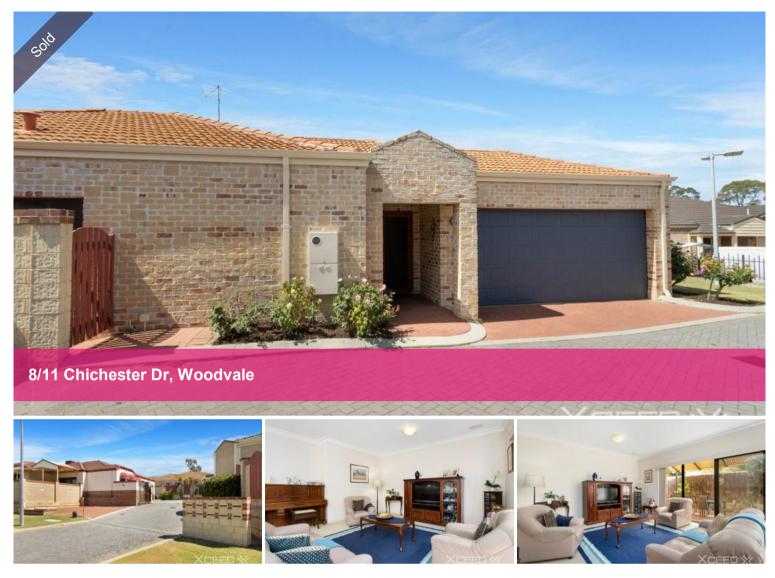

## Life's Simple Pleasures

A light-filled living space is brought to life with soft, clean colours and comfortable wall-to-wall carpet. From here, you can easily move into the kitchen or dining areas, or open the door to the fully paved alfresco which has a raised garden bed and plenty of space for outdoor seating. Beautifully clear windows make it easy to see what the weather is like throughout the day, and the sturdy pergola with high privacy fencing gives you the opportunity to entertain throughout the year.

This three-bedroom, two-bathroom home also features a tiled kitchen and laundry which are thoughtfully placed away from the master bedroom, and a double garage which is ideal for two vehicles or one vehicle plus a sizeable storage area. There is split-system air conditioning for temperature control and comfort, and a security grille on the front door offering extra safety for residents and guests.

This low-maintenance villa on 310sqm is part of a secure, gated complex within easy walking distance to the Woodvale Village Shopping Centre which includes an IGA, post office, hairdresser, pharmacy and a variety of takeaway options. The shopping centre sits alongside the 466 bus route which goes between the Whitfords and Joondalup train stations for easy and direct transport to major shopping centres and connections to Perth City or Mullaloo beach.

Property Features: 3x2 villa on 310sqm Master bedroom with ensuite Second bedroom with BIR Third bedroom/study Second bathroom with bath Open plan kitchen/dining/lounge Feature tiles in kitchen Split system air conditioning Double garage Security grilles to access door Pergola over alfresco Easy care outdoor area Privacy fence