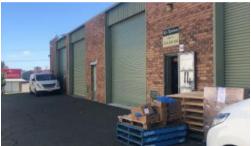

## CHECK THIS ONE OUT!!!!

- 147m2
- front entrance and rear entrance
- roller door
- Amenities
- Surrounded by quality tenants
- close access to major freeways

The above information provided has been furnished to us by the vendor/s. We have not verified whether or not that information is accurate and do not have any belief in one way or the other in its accuracy. We do not accept any responsibility to any person for its accuracy and do no more than pass it on. All interested parties should make and rely upon their own inquiries in order to determine whether or not this information is in fact accurate.