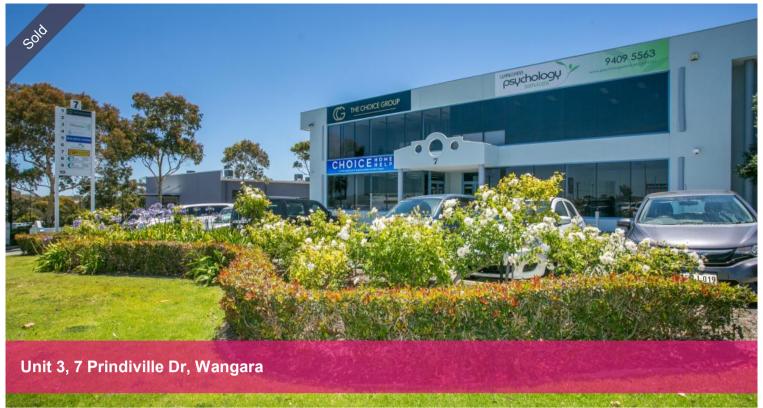

## Look whats NEW!!!

- 204M2 TOP FLOOR
- OWN AMENDITIES
- AIRCONDTIONED
- ADMINISTRATION AREAS
- POSITIONED IN A GREAT AREA
- AMPLE PARKING AVAILABLE

The above information provided has been furnished to us by the vendor/s. We have not verified whether or not that information is accurate and do not have any belief in one way or the other in its accuracy. We do not accept any responsibility to any person for its accuracy and do no more than pass it on. All interested parties should make and rely upon their own inquiries in order to determine whether or not this information is in fact accurate.

🖸 204 m2

Price SOLD
Property Type Commercial
Property ID 26891
Land Area 204 m2
Office Area 204 m2