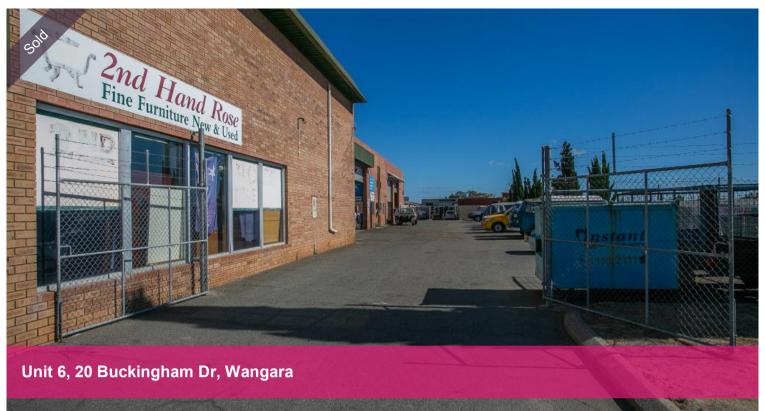

## "FOR SALE" "247M2"

Well-structured industrial warehouse unit with approved offices for sale. This unit's special features include:

Offices/Storeroom

Kitchenette

High truss with roller door

Extra storage space/mezzanine

Price SOLD
Property Type Commercial

Property ID 26847 Warehouse Area 247 m2