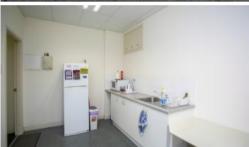

## "FOR SALE" "247M2"

Well-structured industrial warehouse unit with approved offices for sale. This unit's special features include:

Offices/Storeroom

Kitchenette

High truss with roller door

Extra storage space/mezzanine