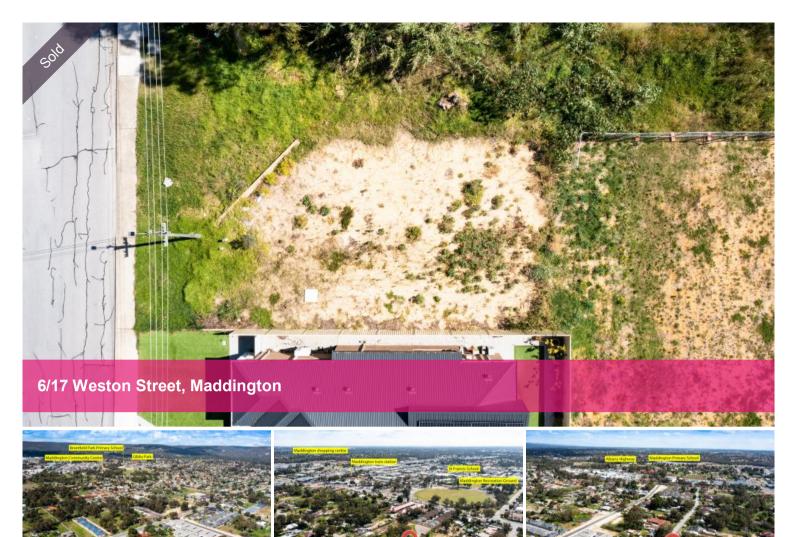

## Please call Simar Singh on 0433 767 296 to discuss.

Secure this street front 290sqm block in prime Maddington location – located minutes from public transport, schools, and local shops, plus many other amenities.

Completely cleared and ready to build on, all that is waiting is for you to design your masterpiece. Plans are already prepared, and builder is ready to go. You also have an option to go with the builder of your choice. Ideal for a young family or first-homebuyer, this exceptional offering is sure to be snapped up quickly. Please call Simar Singh for more information on 0433 767 296.