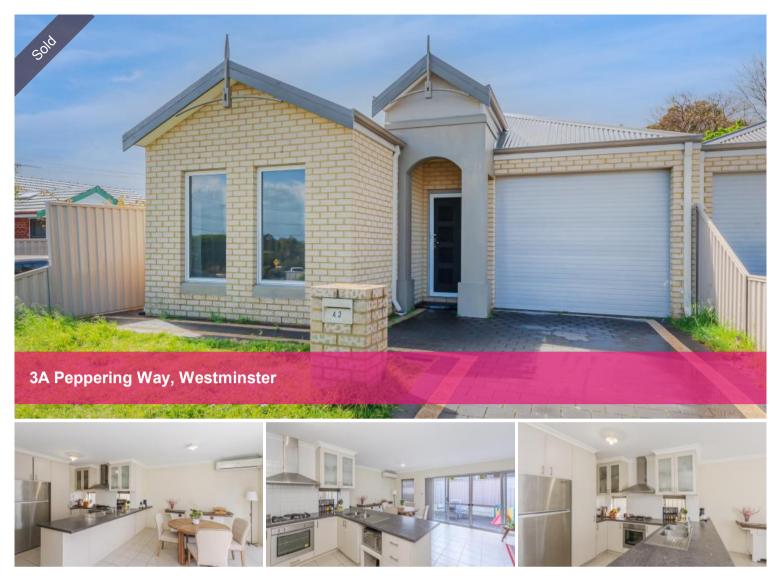

# The Perfect Start!

Very neat and tidy, affordable opportunity to secure a 3 x 2 street front survery-strata villa situated in an ideal location a short walk to the Stirling Central Shopping Centre, parks and public transport means you don't even need to get the car out! The home has been built to an impressive standard with a chef's kitchen with stainless steel cooking appliances and lots of bench and cupboard space. The sizable bedrooms all have mirrored built-in wardrobes while the master has reverse cycle air-conditioning as well as the open plan living areas.

The lock up and leave style of home is perfect for young couples with better things to do than tend to a backyard that doesn't get used and will appeal to an investor looking for a great rental property without mountains of maintenance.

- 222m2 Survey-strata block
- 136m2 Build area
- Reverse cycle air-conditioning
- Open plan kitchen, dining and family
- Master with ensuite, A/C, BIR
- Second beds with BIR
- Chef's kitchen
- Full laundry
- Remote control lock up garage
- · Paved outdoor entertaining area
- Store room