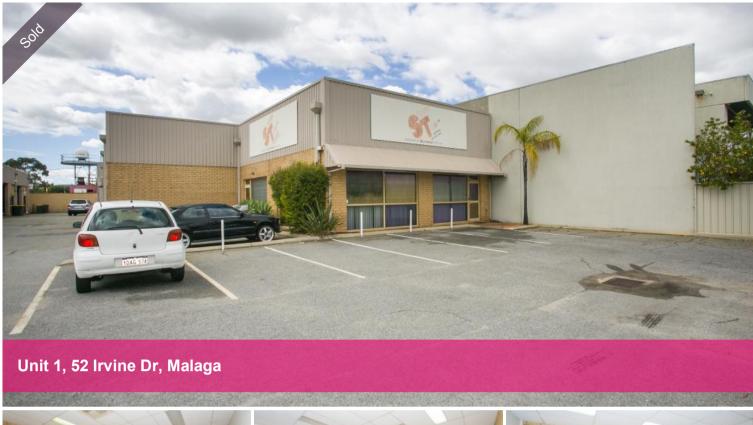

## ASKING PRICE \$410,000! NO GST !!

- Front unit
- 217m2 warehouse
- Wc/kitchenette
- Roller door access
- front access
- ample parking
- Zoned general industrial

| Price          | SOLD       |
|----------------|------------|
| Property Type  | Commercial |
| Property ID    | 26657      |
| Warehouse Area | 217 m2     |