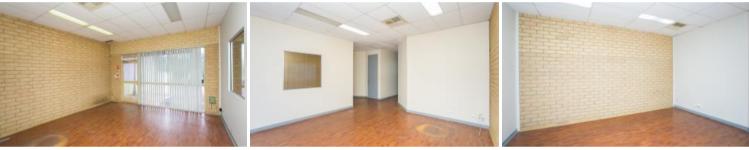

## ASKING PRICE \$410,000! NO GST !!

- Front unit
- 217m2 warehouse
- Wc/kitchenette
- Roller door access
- front access
- ample parking
- Zoned general industrial

| Price          | SOLD       |
|----------------|------------|
| Property Type  | Commercial |
| Property ID    | 26657      |
| Warehouse Area | 217 m2     |