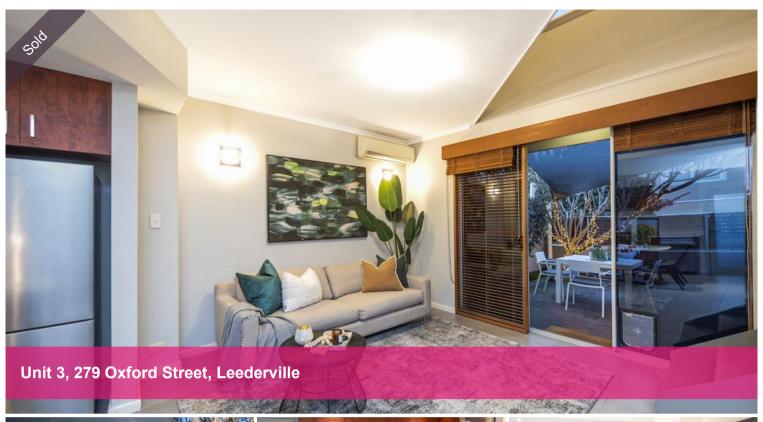

## A Sublime City-Edge Sanctuary

This amazing urban residence will accommodate you in style and sophistication. You will have the best of both worlds at your feet in this wonderful townhouse, which is only a short walk to both the Leederville and Mount Hawthorn café precincts.

Spanning over two levels, the dwelling showcases a large open plan living/dining room, generous kitchen boasting Blanco cooking appliances with a new Bosch dishwasher and a Euro style laundry.

Upstairs features a large master bedroom with built in robes and a recently renovated bathroom. Refined inner city edge living, the townhouse has a combination of split system heating/cooling, a sun drenched north-facing courtyard with direct access to the quiet cul-de-sac Bouverie Place, a mezzanine study that also doubles as a second living space, as well as a large storage room and secure car parking.