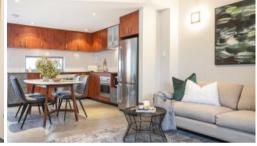

Spanning over two levels, the dwelling showcases a large open plan living/dining room, generous kitchen boasting Blanco cooking appliances with a new Bosch dishwasher and a Euro style laundry.

Upstairs features a large master bedroom with built in robes and a recently renovated bathroom. Refined inner city edge living, the townhouse has a combination of split system heating/cooling, a sun drenched north-facing courtyard with direct access to the quiet cul-de-sac Bouverie Place, a mezzanine study that also doubles as a second living space, as well as a large storage room and secure car parking.