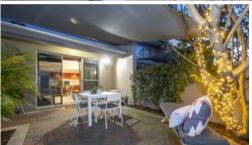

Spanning over two levels, the dwelling showcases a large open plan living/dining room, generous kitchen boasting Blanco cooking appliances with a new Bosch dishwasher and a Euro style laundry.

Upstairs features a large master bedroom with built in robes and a recently renovated bathroom. Refined inner city edge living, the townhouse has a combination of split system heating/cooling, a sun drenched north-facing courtyard with direct access to the quiet cul-de-sac Bouverie Place, a mezzanine study that also doubles as a second living space, as well as a large storage room and secure car parking.

This chic, inner-city pad is situated within a small group of townhouses nestled on Bouverie Place within walking distance from tranquil parklands, it is perfect for both owner-occupiers and investors alike.