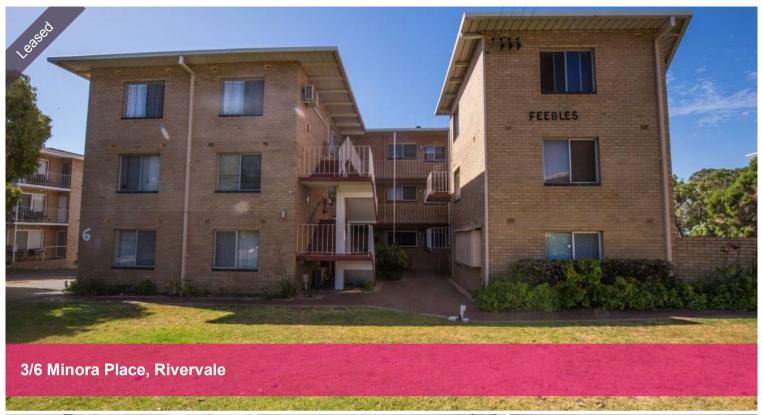

Spacious 2 x 1 apartment

This spacious 2 x 1 Apartment is close to everything!

Only a short distance from Crown Casino and Optus Stadium, public transport, eateries, night life options, Belmont Forum and the Airports

This air-conditioned apartment has an updated bathroom and kitchen, is in a compact group of 18 and sits right on the lovely Swan River at the end of a cul-de-sac – what a fantastic location!

The Apartment features:

- 2 bedrooms, 1 bathroom
- 1 allocated car space
- Reverse cycle air-conditioning
- Quiet complex in a cul-de-sac
- Views of the Swan River and easy access to the River

Sorry no Pets