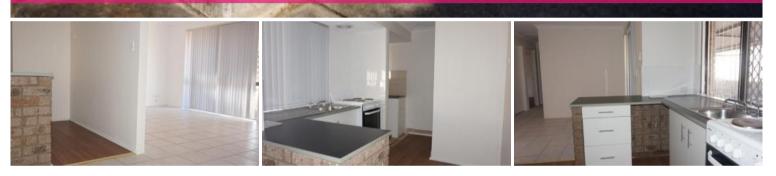

### Property features:

3 bedrooms with built in robes in master and 2nd bedroom. Newly renovated Bathroom with bath tub A/C in main bedroom and lounge room Kitchen with separate meals area Spacious lounge area Rear patio area perfect for entertaining Large enclosed low maintenance back yard with garden shed. Single garage with room to drive another car through to rear. Easy access to freeway.