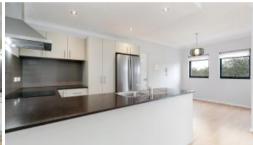

# Features include:

- Fridge & dishwasher
- Secured gated parking bay for one car
- Extra parking permit for street parking
- Spacious lockable storage room
- Internal intercom system
- Modern kitchen with stainless steel electric oven, hot plate and rangehood.
- Wall mounted split system air conditioner