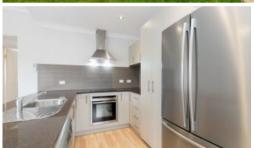

# Features include:

- Fridge & dishwasher
- Secured gated parking bay for one car
- Extra parking permit for street parking
- Spacious lockable storage room
- Internal intercom system
- Modern kitchen with stainless steel electric oven, hot plate and rangehood.
- Wall mounted split system air conditioner