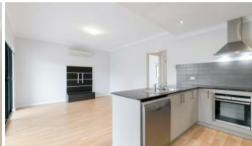

# Features include:

- Fridge & dishwasher
- Secured gated parking bay for one car
- Extra parking permit for street parking
- Spacious lockable storage room
- Internal intercom system
- Modern kitchen with stainless steel electric oven, hot plate and rangehood.
- Wall mounted split system air conditioner