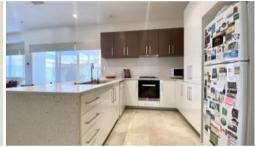

### Features:

- 3 Bedrooms and 2 Bathrooms
- All three bedrooms have sliding doors to the front yard
- Security hard wired doors to the backyard and master bedroom
- Fly screens to other 2 bedrooms
- Fully fenced
- Easy care synthetic lawn to the front and backyard
- Daikin ducted air-conditioning
- Security alarm
- Master with ensuite and walk in robe
- Ceiling fan to the master bedroom
- Stone bench tops through out
- Double roller blinds through out
- Beautiful entrance with decent porch out the front
- Open plan kitchen with ample storage
- Miele oven
- Alfresco to the backyard
- Double lock up garage with roller door to the backyard
- Feature wall to the living area