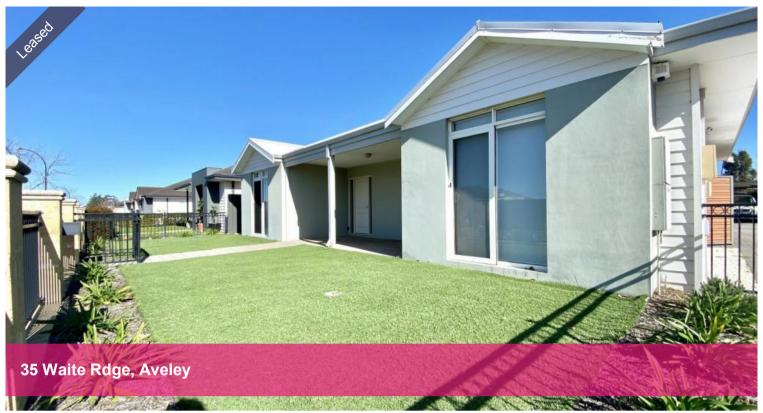

# NEAT, COMPLETE AND EASY CARE!

### Features:

- 3 Bedrooms and 2 Bathrooms
- All three bedrooms have sliding doors to the front yard
- Security hard wired doors to the backyard and master bedroom
- Fly screens to other 2 bedrooms
- Fully fenced
- Easy care synthetic lawn to the front and backyard
- Daikin ducted air-conditioning
- Security alarm
- Master with ensuite and walk in robe
- Ceiling fan to the master bedroom
- Stone bench tops through out
- Double roller blinds through out
- Beautiful entrance with decent porch out the front
- Open plan kitchen with ample storage
- Miele oven
- Alfresco to the backyard
- Double lock up garage with roller door to the backyard
- Feature wall to the living area