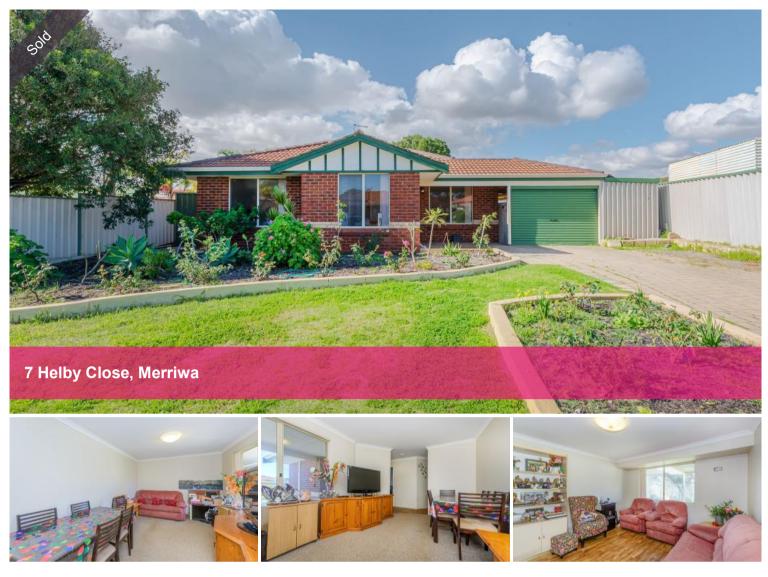

## A LOT of Family Home in a Fantastic Location

Welcome to 7 Helby Close Merriwa, where first home buyers and young families get five bedrooms and two bathrooms, two living areas, and a great-sized backyard!

The bedrooms offer built-in robes, vertical blinds and carpets, and the master bedroom includes a private ensuite. The spacious family room overlooks the covered alfresco area, with plenty of light pouring through expansive windows and sliding doors. Timber-effect vinyl flooring flows through to the kitchen, where you'll find a convenient island bench, a freestanding oven and cooktop and a split system air conditioner for year-round comfort.

Outdoors, this wonderful home is filled with possibilities, with not one but TWO garden sheds, room for a pool (subject to council approval) and a large alfresco pergola to enjoy throughout the seasons. Your four-legged companion will love having space to chase a ball and the opportunity to visit Quinns Dog Beach just a few minutes drive away.

Occupying a 598sqm site, this brick and tile home is positioned within walking distance to public transport, local parks, Merriwa Primary School and minutes to Clarkson Community High School.