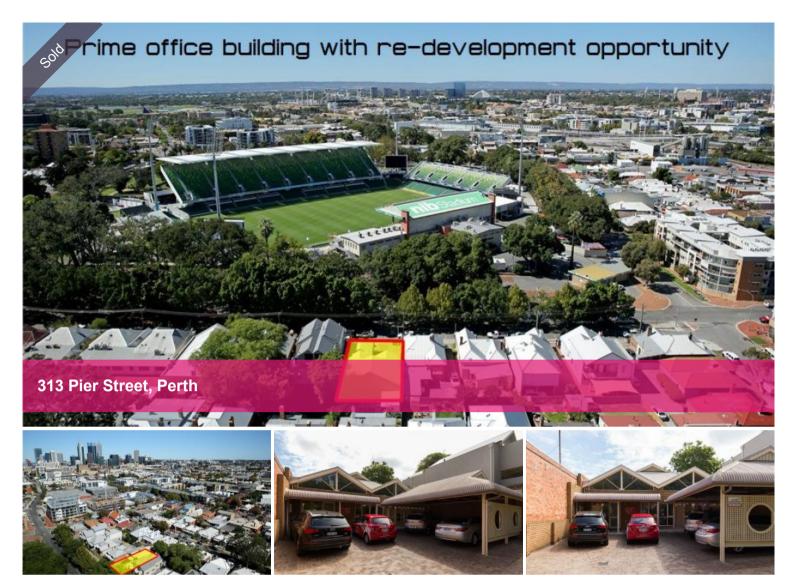

## Prime office building with re-development...

Can be sold as going concern depending on negotiations with current tenant or plus GST to suit incoming buyer with vacant possession.

Prime 319sqm lot opposite NIB stadium currently home to 135sqm of office space leased at approx. \$34,000 per annum.

Redevelopment opportunity zoning RC80 presents with three stories allowed or possible 4th depending on application. Mixed use commercial and residential to be strongly supported.

This may be the perfect retirement investment with current secure tenant willing to extend their lease further.