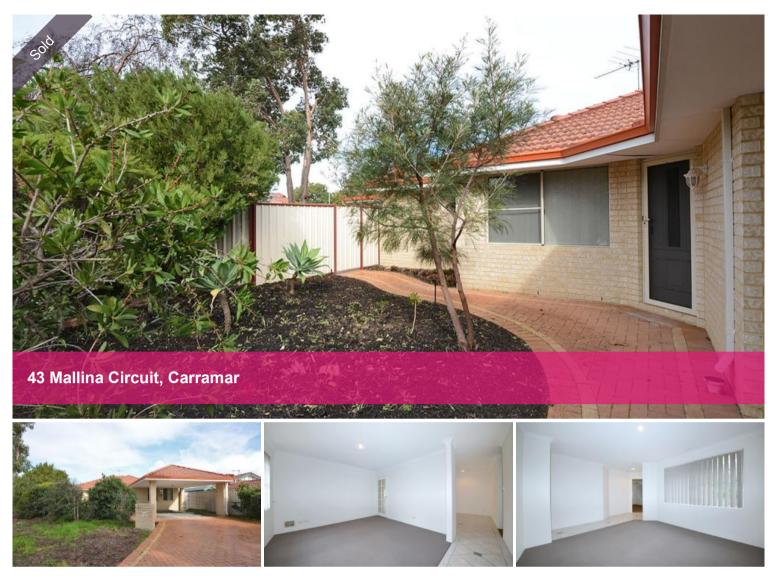

## HOME OPEN BY APPOINTMENT

Andrew and Liselle from Team Thompson have the pleasure in presenting 43 MALLINA CIRCUIT CARRAMAR

Easy care 3 bedroom, 2 bathroom home with 3 separate living areas, plus outdoor pitched patio entertaining and low maintenance easy care backyard

Set in a quiet location and ready to move into now!

Please contact us to arrange a viewing anytime.

Set on a corner block in a quiet location Feature front door entry with security screen Master bedroom with WIR and ceiling fan Light and bright ensuite with shower with screen Separate lounge / media room

## 🔚 3 🔊 2 🛱 2 🗔 453 m2

| Price         | SOLD        |
|---------------|-------------|
| Property Type | Residential |
| Property ID   | 26395       |
| Land Area     | 453 m2      |