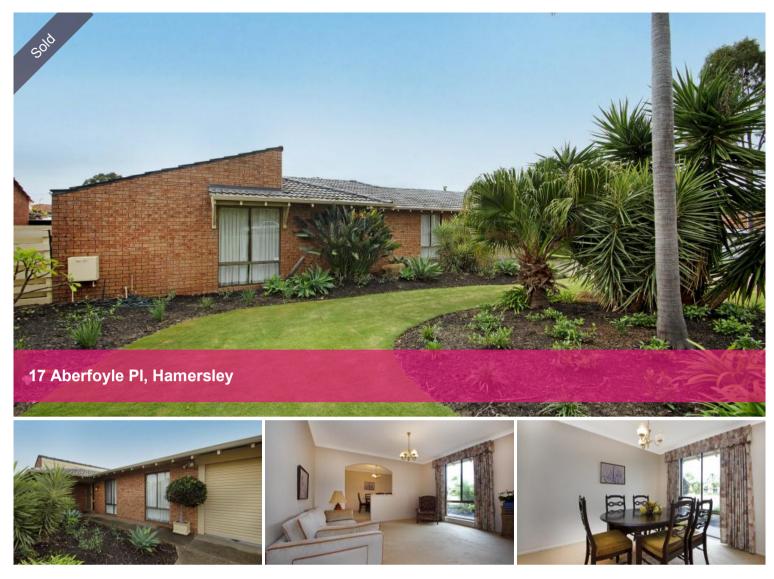

# Fabulous Family Home – Huge 788sqm Block

First Time Offered!

Entertainers delight, ticks all the boxes

Tom Vlahos presents this perfectly positioned home in a cul de sac location in the heart of this ever popular suburb, potential plus here, this home offers multiple living areas perfect for the growing family.

Facing North this property is bathed in sunlight and will impress buyers with it's spacious entertaining areas and room to move plus an amazing covered entertaining area.

Features:

- 4 good size bedrooms
- 2 bathrooms (in need of updating)
- Separate sunken lounge
- Original kitchen (in need of updating) overlooking entertaining area
- Separate meals and dining area
- · Spacious family room
- Manicured landscaped fully retic gardens
- Double remote garage with full access to the rear with extra parking on a huge driveway easily will accommodate 6 cars
- $\ensuremath{\cdot}$  Parking for a caravan or boat on the Eastern side of the garage
- Huge 788sqm block

This magnificent original ex display home will not last long, close to all major shopping centres, Reid Hwy, beach and public transport.

🚔 4 🔊 2 🛱 2

PriceSOLD for \$650,000Property TypeResidentialProperty ID26384