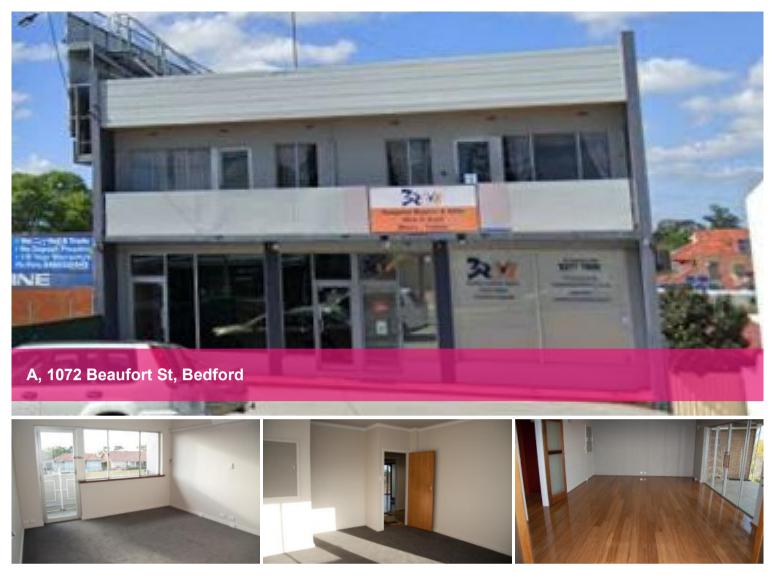

## THE ULTIMATE CO-WORKING SPACE

A flexible suite of 6 offices of various sizes between 9sqm & 26 sqm or the whole floor as a single tenancy

High profile location

Abundant natural light

Onsite customer parking

Flexible lease terms

Cat6 cabling

NBN available

Priced from less than \$110 per week all inclusive.

Inspect with Larry Gallagher

The above information provided has been furnished to us by the vendor/s. We have not verified whether or not that information is accurate and do not have any belief in one way or the other in its accuracy. We do not accept any responsibility to any person for its accuracy and do no more than pass it on. All interested parties should make and rely upon their own inquiries in order to determine whether or not this information is in fact accurate.

| Price            | Less than \$110 per week all inclusive. |
|------------------|-----------------------------------------|
| Property<br>Type | Commercial                              |
| Property<br>ID   | 25632                                   |
| Office<br>Area   | 10 m2                                   |
|                  |                                         |