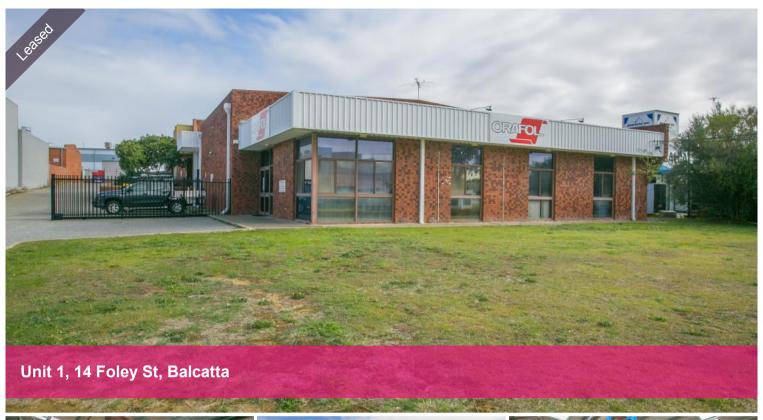

## NEWLY LISTED! MAKE YOU MARK!

- 497M2 TOTAL FLOOR AREA
- 133M2 + 364M2 WAREHOUSE
- ∘ YARD OF APPROX 101M2
- FRONT UNIT
- o WC'S
- KITCHENETTE
- AMPLE PARKING

The above information provided has been furnished to us by the vendor/s. We have not verified whether or not that information is accurate and do not have any belief in one way or the other in its accuracy. We do not accept any responsibility to any person for its accuracy and do no more than pass it on. All interested parties should make and rely upon their own inquiries in order to determine whether or not this information is in fact accurate.