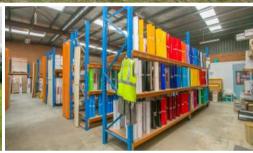

## NEWLY LISTED! MAKE YOU MARK!

- 497M2 TOTAL FLOOR AREA
- 133M2 + 364M2 WAREHOUSE
- ∘ YARD OF APPROX 101M2
- FRONT UNIT
- o WC'S
- KITCHENETTE
- AMPLE PARKING

The above information provided has been furnished to us by the vendor/s. We have not verified whether or not that information is accurate and do not have any belief in one way or the other in its accuracy. We do not accept any responsibility to any person for its accuracy and do no more than pass it on. All interested parties should make and rely upon their own inquiries in order to determine whether or not this information is in fact accurate.