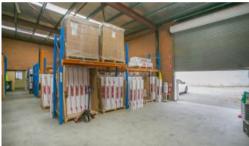

## NEWLY LISTED! MAKE YOU MARK!

- 497M2 TOTAL FLOOR AREA
- 133M2 + 364M2 WAREHOUSE
- ∘ YARD OF APPROX 101M2
- FRONT UNIT
- o WC'S
- KITCHENETTE
- AMPLE PARKING

The above information provided has been furnished to us by the vendor/s. We have not verified whether or not that information is accurate and do not have any belief in one way or the other in its accuracy. We do not accept any responsibility to any person for its accuracy and do no more than pass it on. All interested parties should make and rely upon their own inquiries in order to determine whether or not this information is in fact accurate.