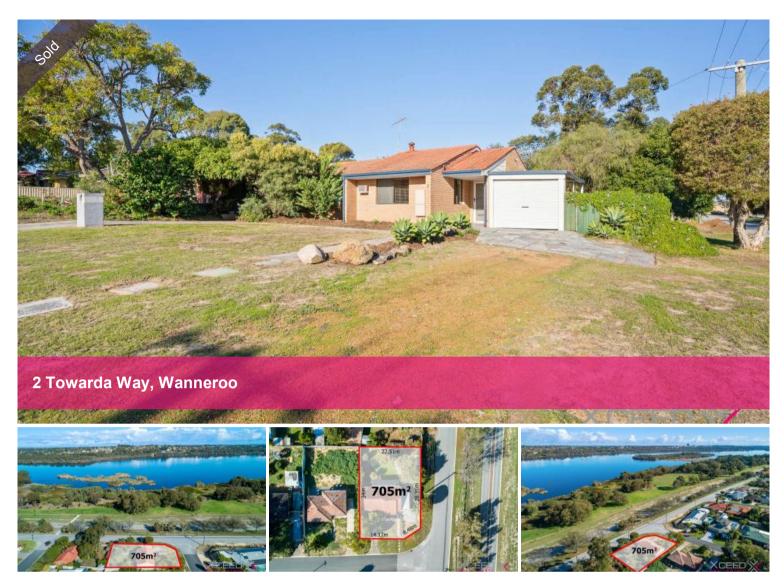

This 3x1 family home, adjacent to Scenic Drive Park and overlooking beautiful Lake Joondalup, presents buyers with a range of exciting options!

The property occupies an outstanding 705sqm corner block and is zoned R20/R40, offering the potential to develop the site and build up to 3 new dwellings (subject to WAPC approval).

Those seeking a family-sized site with room to grow will see value in retaining and upgrading the existing dwelling or demolishing and building their lakeside dream home.

The solid brick and tile house has three bedrooms with Venetian blinds, builtin robes, and timber laminate flooring throughout the living, dining, and traffic areas. The family area includes both reverse-cycle air conditioning and a pot belly heater for the chilly evenings. There's ample space for entertaining outdoors beneath the expansive timber pergola, and a great sized garden shed offers storage for your bikes, tools and more.

The property is neatly presented and requires minimal work to rent out while finalising your development/building plans.

This desirable pocket of Wanneroo is within walking distance of Wanneroo

🛏 3 🔊 1 🖨 1

For further details, contact Adam Whitford from Xceed Real Estate on 0406 616 608 without delay.

Property Features:

705sqm corner block - zoned R20/R40 Potential to develop & build up to 3 dwellings (STCA) Rentable 3x1 family home Built-in robes to bedrooms Reverse-cycle air conditioning Potbelly wood fire Stainless steel kitchen appliances Laminate timber flooring Expansive timber pergola Large garden shed Single lock-up carport with rear access