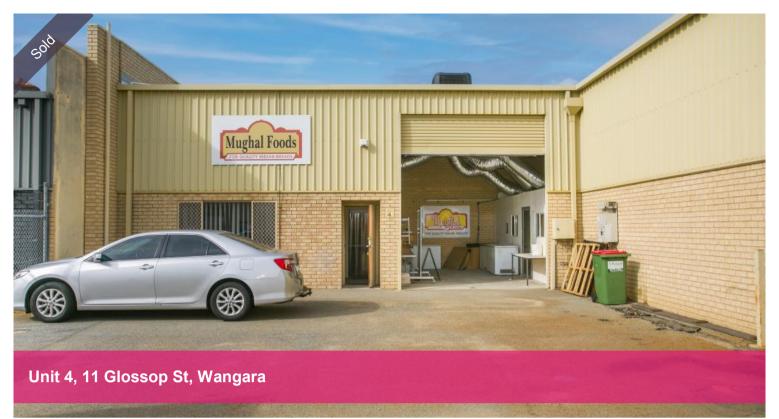

## ADD THIS ONE TO YOUR PORTFOLIO

- ∘ 141M2 OF WAREHOUSE
- CURRENTLY TENANTED ON A SHORT LEASE
- END UNIT IN COMPLEX
- ROLLER DOOR
- AMPLE PARKING

The above information provided has been furnished to us by the vendor/s. We have not verified whether or not that information is accurate and do not have any belief in one way or the other in its accuracy. We do not accept any responsibility to any person for its accuracy and do no more than pass it on. All interested parties should make and rely upon their own inquiries in order to determine whether or not this information is in fact accurate.

□ 141 m2

Price SOLD
Property Type Commercial
Property ID 25531
Land Area 141 m2
Warehouse Area 141 m2