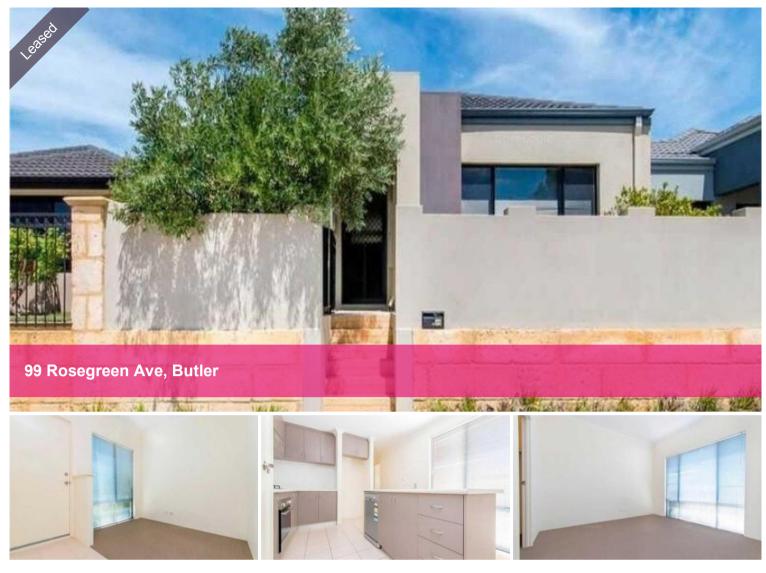

Spacious family home in convenient location

Features include:

- 3 spacious bedrooms with walk-in-robe to the master and built-in-robes to the other 2 bedrooms

- 2 bathrooms
- Set high over looking a beautiful park
- Reverse cycle air-conditioning
- Large kitchen with stainless steel appliances, including dishwasher
- Plenty of bench space and cupboards
- Open plan family/meals area
- Contemporary decor throughout
- Living area opens to a private court yard
- Rear access to the double automatic lock up garage

- All conveniently located within walking distance to the primary school and only a 5 mins drive to the beach.

🚔 3 🔊 2 🛱 2

| Price         | \$350 per week |
|---------------|----------------|
| Property Type | Rental         |
| Property ID   | 25519          |