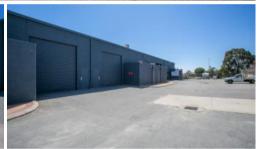

## IN NEED OF A WAREHOUSE????????

- 261m2
- High truss
- Roller door
- Kitchenette
- Own WC
- Well located
- Ample parking

The above information provided has been furnished to us by the vendor/s. We have not verified whether or not that information is accurate and do not have any belief in one way or the other in its accuracy. We do not accept any responsibility to any person for its accuracy and do no more than pass it on. All interested parties should make and rely upon their own inquiries in order to determine whether or not this information is in fact accurate.