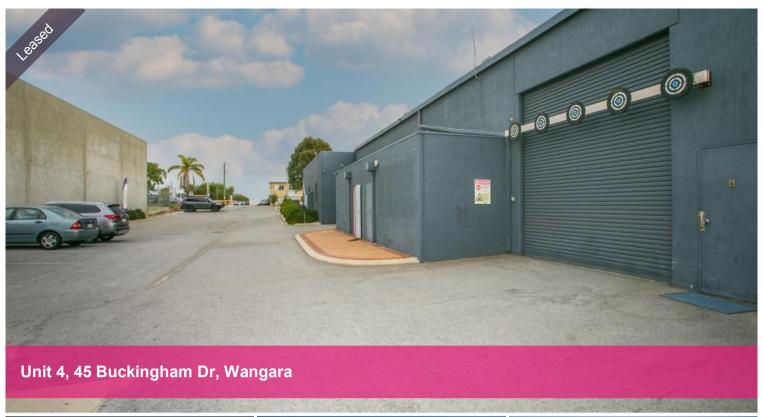

## IN NEED OF A WAREHOUSE????????

- 261m2
- High truss
- Roller door
- Kitchenette
- Own WC
- Well located
- Ample parking

The above information provided has been furnished to us by the vendor/s. We have not verified whether or not that information is accurate and do not have any belief in one way or the other in its accuracy. We do not accept any responsibility to any person for its accuracy and do no more than pass it on. All interested parties should make and rely upon their own inquiries in order to determine whether or not this information is in fact accurate.