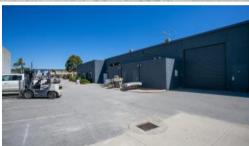

## IN NEED OF A WAREHOUSE????????

- 261m2
- High truss
- Roller door
- Kitchenette
- Own WC
- Well located
- Ample parking

The above information provided has been furnished to us by the vendor/s. We have not verified whether or not that information is accurate and do not have any belief in one way or the other in its accuracy. We do not accept any responsibility to any person for its accuracy and do no more than pass it on. All interested parties should make and rely upon their own inquiries in order to determine whether or not this information is in fact accurate.