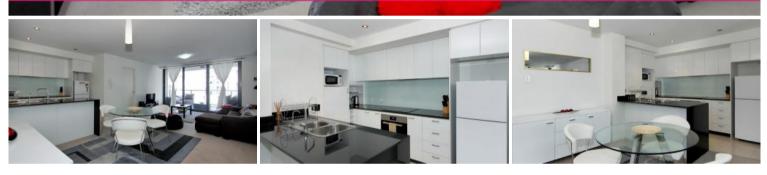

The well-appointed fully furnished property features:

- Two bedrooms
- Two bathrooms, including a bath tub
- Well-appointed modern kitchen
- Open plan living/dining
- Large balcony
- Internal laundry
- Air-conditioning
- Secure remote access parking