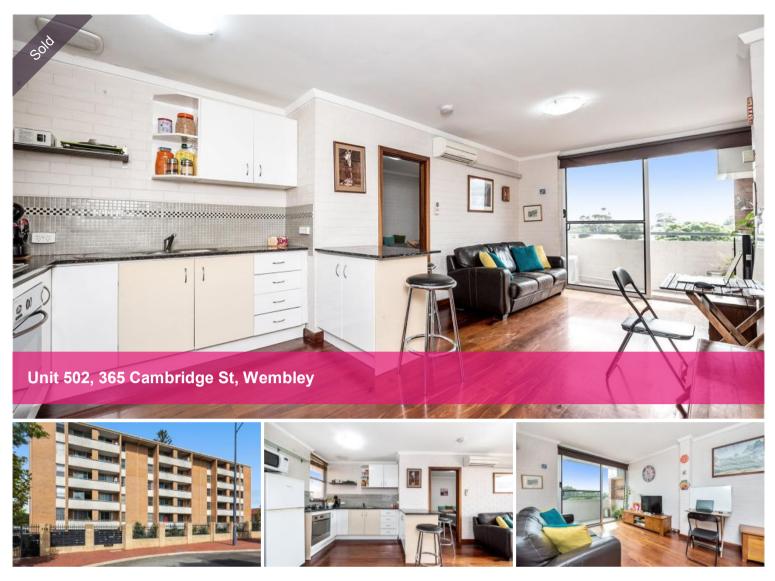

## Birds Eye View

Tastefully renovated top floor apartment in a brilliant location.

Displaying timber flooring throughout, it offers spacious open plan lounge living room with sliding door to the North facing balcony. Modern kitchen/meals with plenty of bench and cupboard space plus stainless steel appliances, big master bedroom with combined ensuite bathroom/laundry.

In a security complex with allocated parking and lovely atrium style gardens.

The location is so convenient, in the heart of the Wembley Town Centre, minutes away from the 24 hour IGA supermarket shopping complex, cafes, restaurants, takeaway outlets, medical suites, shops, gym, hotel and on a bus route.