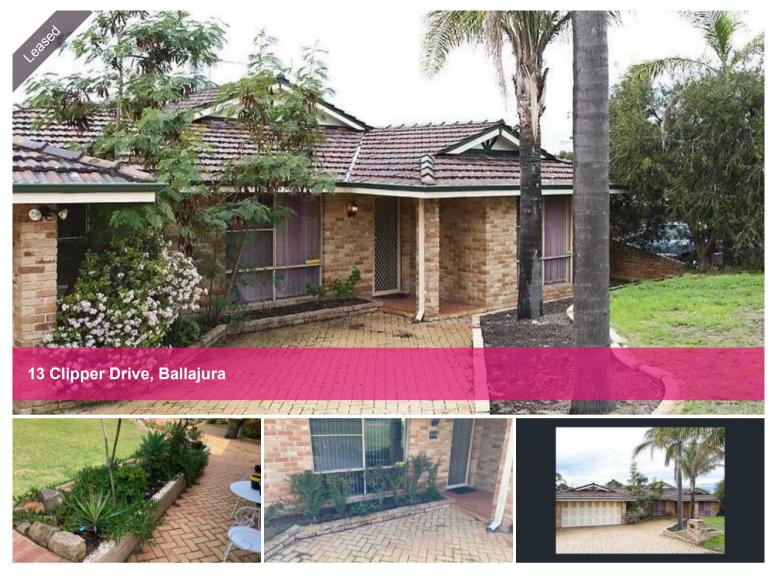

## Happy house-hunting

Located in the highly sought after Lakes Estate, this large family home has just become available.

Not only does it have 2 separate living areas with open plan living, it is on an elevated block with parkland views. There is an enclosed level at the top for the kids to play and also 2 levels of area for them to play on the artificial grass on the lower levels means no mowing (except for the front) and it stays green all year round.

This property boasts the following features:

- 4 Bedrooms
- 2 Bathrooms

🚔 4 🔊 2 🛱 2

| Price       | Offers from \$430 per |
|-------------|-----------------------|
|             | week                  |
| Property    | Rental                |
| Туре        | Rentar                |
| Property ID | 25320                 |