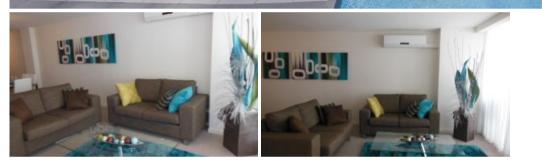

- ~ Generous sized bedrooms with built in robes
- ~ Ensuite to main
- $\sim$  Open Plan Kitchen with Stone bench tops, stainless steel appliances and water filtration system
- $\sim$  Spacious and open plan living including lounge and dining areas
- $\sim$  Stunning bathrooms with glazed ceramic wall tiles and stone vanity tops
- $\sim$  Air Conditioning
- ~ Dishwasher