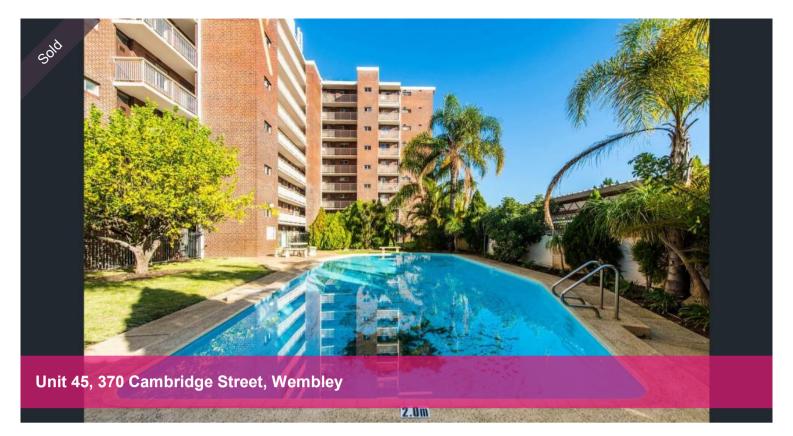

## Priced to Sell

Larger than your average apartment, 93sqm living space plus balcony. Beautifully renovated in recent years with deluxe kitchen, wooden floors to living area and stunning bathroom which boasts a large bath, shower recess and double hand basins.

One larger bedroom with built in robes and a second smaller bedroom also with robes.

The apartment offers stunning district views from the balcony and the location near the Floreat border is a short walk from shops, cafes and restaurants. Only 5 minutes to either the beach or city.