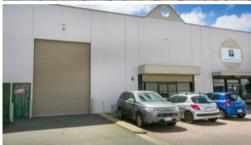

## **NEW TO MARKET!!!!**

Unit 6 is a very well presented office/warehouse measuring 316sq m\* with an additional covered and secure 52sg m\* rear yard. Warehouse: \* 266sg m\* \* Truss height 6m - 7mH \* Front roller door (5mH x 3.7mW) \* 3 phase power (80amp isolator) plus GPO's \* Painted walls and floors Office/amenities: \* Office: 50sq m\* approx. \* Reception area, two office areas plus storage \* Glass frontage with the extra security of a roller door and bollards \* Wooden/vinyl flooring \* Ceiling fans \* Lunch room with kitchenette \* Two toilets Other features: \* Covered and secure yard: 52sq m\* \* 7 car bays \* Mezzanine: 60sq m\* \* Building dimensions 22m Depth x 14m Width