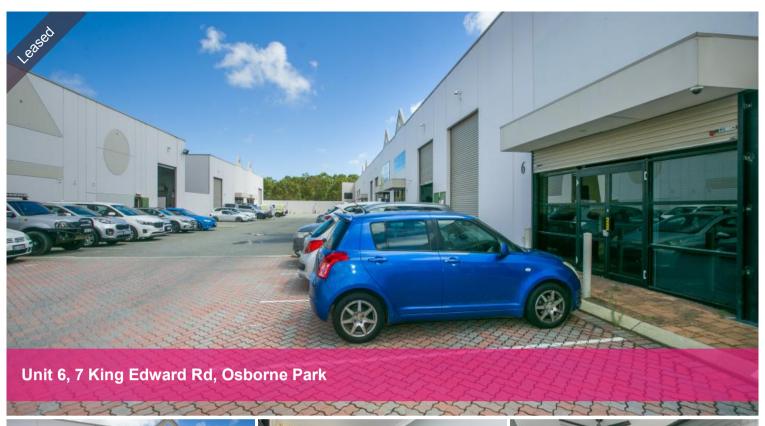

## **NEW TO MARKET!!!!**

Unit 6 is a very well presented office/warehouse measuring 316sq m\* with an additional covered and secure 52sg m\* rear yard. Warehouse: \* 266sg m\* \* Truss height 6m - 7mH \* Front roller door (5mH x 3.7mW) \* 3 phase power (80amp isolator) plus GPO's \* Painted walls and floors Office/amenities: \* Office: 50sq m\* approx. \* Reception area, two office areas plus storage \* Glass frontage with the extra security of a roller door and bollards \* Wooden/vinyl flooring \* Ceiling fans \* Lunch room with kitchenette \* Two toilets Other features: \* Covered and secure yard: 52sq m\* \* 7 car bays \* Mezzanine: 60sq m\* \* Building dimensions 22m Depth x 14m Width