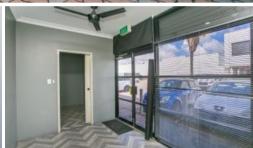

## **NEW TO MARKET!!!!**

Unit 6 is a very well presented office/warehouse measuring 316sq m\* with an additional covered and secure 52sg m\* rear yard. Warehouse: \* 266sg m\* \* Truss height 6m - 7mH \* Front roller door (5mH x 3.7mW) \* 3 phase power (80amp isolator) plus GPO's \* Painted walls and floors Office/amenities: \* Office: 50sq m\* approx. \* Reception area, two office areas plus storage \* Glass frontage with the extra security of a roller door and bollards \* Wooden/vinyl flooring \* Ceiling fans \* Lunch room with kitchenette \* Two toilets Other features: \* Covered and secure yard: 52sq m\* \* 7 car bays \* Mezzanine: 60sq m\* \* Building dimensions 22m Depth x 14m Width