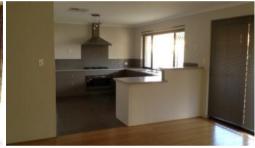

Happy house-hunting!

This beautifully kept 3 bedroom, 2 bathroom is situated in a great location. Features include:

- Large bedrooms with bult in robes with sliding doors
- Separate theatre room with doors
- Massive kitchen with plenty of cupboards and bench space
- Ducted air con throughout plus ceiling fans to the bedrooms
- The floors are a beautiful honey coloured bamboo and flow from entry through to the living areas
- Security screens to all windows and doors
- Double lock up garage with direct entry to the house
- Large patio that completely wraps around the home
- Small garden shed suitable for garden tools
- Sorry, no pets