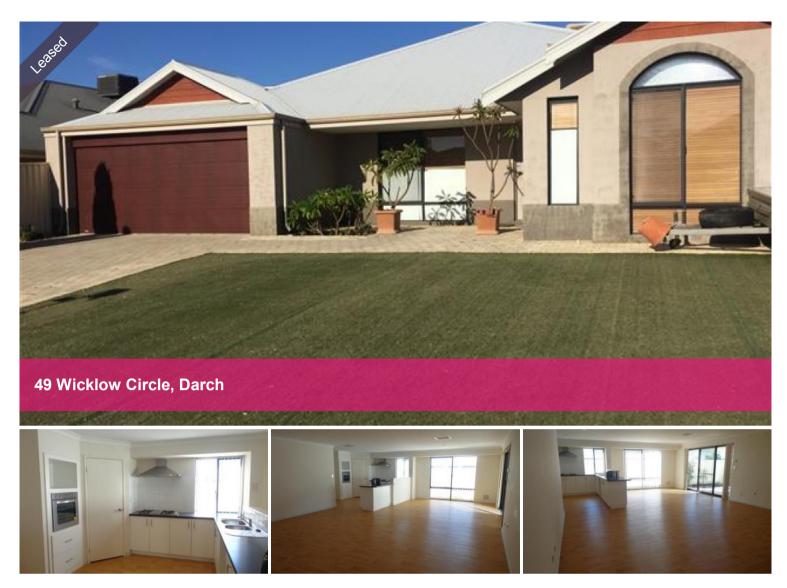

You will be sure to fall head over heels for this beautifully presented and spacious home which boasts four generous sized bedrooms, two bathrooms, open plan living area with additional theatre room, fabulous kitchen with stainless steel appliances, very low maintenance gardens and a double remote garage for secure parking.

## Office Details

Xceed Real Estate - Property Management Level 8, 3 Hasler Road Herdsman, WA, 6017 Australia 08 9207 2088

Features Master bedroom with walk in robe Large ensuite off master bedroom complete with a spa bath and separate shower Main bathroom with separate bath and shower Huge open plan kitchen with stainless steel appliances Open plan living and dining area with low maintenance wood look flooring Large laundry with plenty of cupboard space Easy care front and rear yards - no lawns to mow! Ducted air conditioning throughout