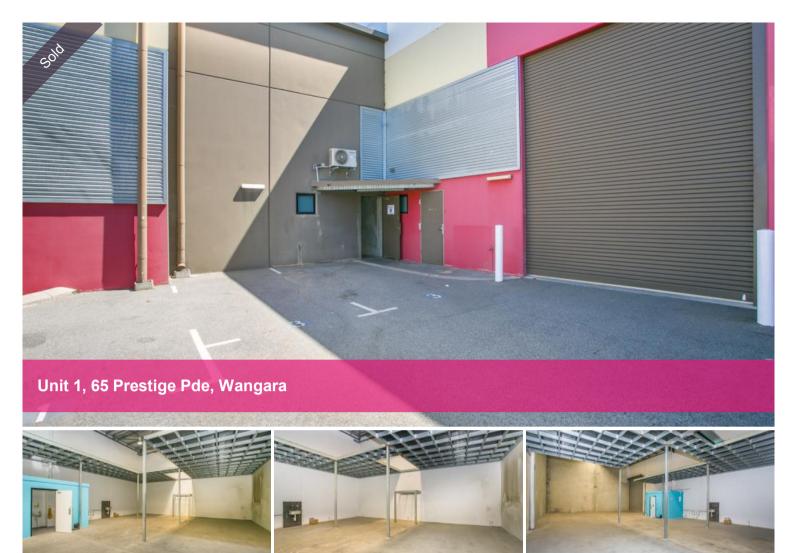

## **SECURE THIS NOW!!**

- 229M2
- 4 ALLOCATED CARBAYS
- SECURED COMPLEX
- 3 PHASE POWER
- AMENDITIES
- HIGH TRUSS

The above information provided has been furnished to us by the vendor/s. We have not verified whether or not that information is accurate and do not have any belief in one way or the other in its accuracy. We do not accept any responsibility to any person for its accuracy and do no more than pass it on. All interested parties should make and rely upon their own inquiries in order to determine whether or not this information is in fact accurate.

Price
SOLD for \$320,000
Property Type Commercial Property ID 25057
Warehouse 229 m2