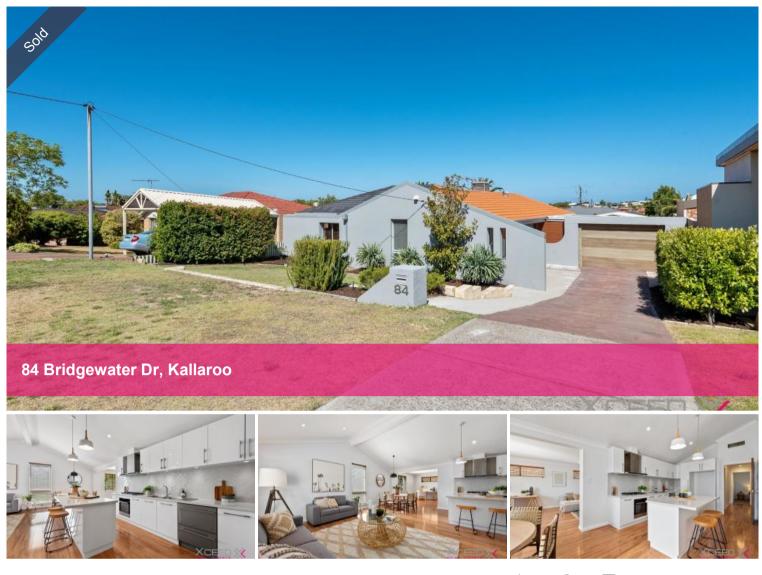

# Room to Grow in Coastal Kallaroo

Turn your dream of owning coastal property into reality by securing this beautifully renovated three-bedroom, one-bathroom property just 1.20km (approx) from the shores of Mullaloo Beach. You will not only gain a gorgeous rendered brick and tile home, but a huge 716sqm family sized site as well!

The stylish, contemporary kitchen boasts plenty of crisp, white cabinets, an island bench with microwave recess, stone benchtops, double sink, grey herringbone tiled splashback, double-drawer dishwasher and 600mm stainless steel Electrolux oven and 5-burner cooktop. The hub of the home, the kitchen overlooks the spacious, light-filled family living and dining area, which boasts a soaring raked ceiling, gleaming flooring and modern pendant lighting.

The resort-style family bathroom includes a beautiful bathtub, oversized frameless shower with rainhead and hand-held fixture, large vanity, floor-to-ceiling tiling and on-trend matt black tapware and towel rails. The WC is conveniently located separately, off the hallway.