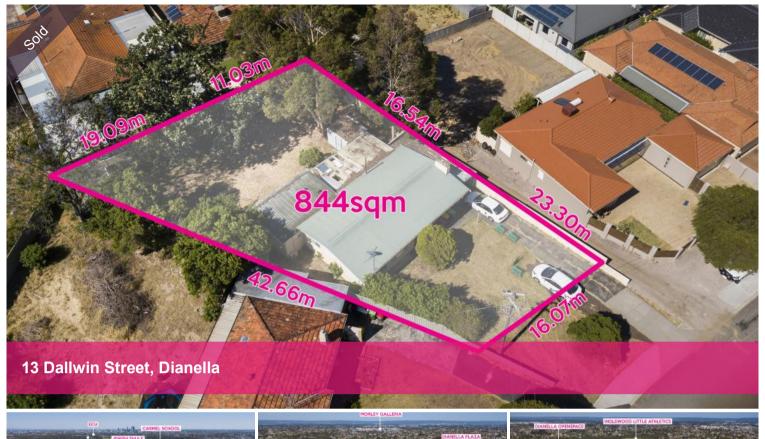

## Dianella Diamond!

This prime 844sqm site (with a bonus 4x2 home which could be a potential renovation project for some) is situated in Dianella's 'golden triangle' - flanked by Morley Drive, Grand Promenade and Alexander Drive.

1 4 № 2 🖸 844 m2

Price SOLD
Property Type Residential
Property ID 24864
Land Area 844 m2